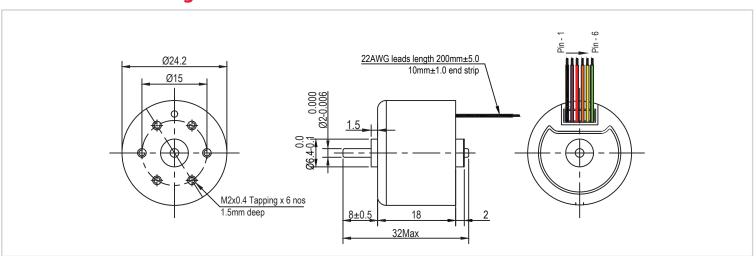

# **Dimensional Drawing**

# **Pin Configuration**

| Pin 1 | Vcc               | DC Supply +VE (8-24V)              |  |  |  |
|-------|-------------------|------------------------------------|--|--|--|
| Pin 2 | GND               | DC Supply -VE                      |  |  |  |
| Pin 3 | FG <sub>out</sub> | Frequency Generated Output         |  |  |  |
| Pin 4 | DIR               | Direction Control Input            |  |  |  |
| Pin 5 | PWM               | PWM for speed control(10khz-30khz) |  |  |  |
| Pin 6 | BRK               | Brake Input                        |  |  |  |